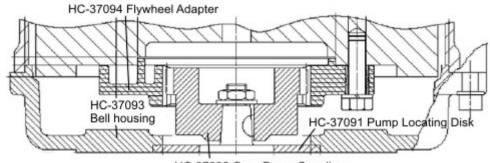

#### Parts:

Kit HC-37078 replaces the following items: S1-18306, S1-18307, S1-18482, HC-18793.

4x S1-37549 also required for securing electrical cables around edge of bellhousing.

\*These three items make up kit HC-18793

Previous style

HC-37092 Gear Pump Coupling

All items marked make up new kit HC-37078

**TECHNICAL BULLETIN**