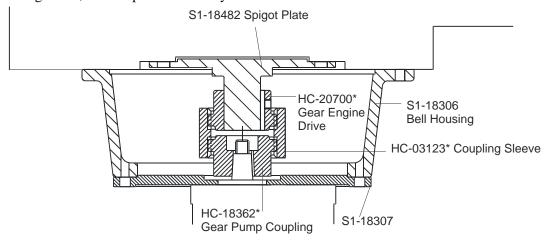

#### Parts:

Kit HC-37078 replaces the following items: S1-18306, S1-18307, S1-18482, HC-18793.

4x S1-37549 also required for securing electrical cables around edge of bellhousing.

\*These three items make up kit HC-18793

Previous style

HC-37092 Gear Pump Coupling

All items marked make up new kit HC-37078

**TECHNICAL BULLETIN**